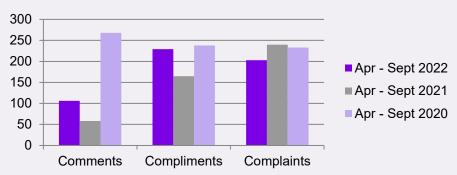

| Combined Totals                |                    |                    |                    |  |
|--------------------------------|--------------------|--------------------|--------------------|--|
|                                | 2020<br>Apr - Sept | 2021<br>Apr - Sept | 2022<br>Apr - Sept |  |
| Number of Comments received    | 268                | 386                | 106                |  |
| Number of Compliments received | 238                | 165                | 229                |  |
| Number of Complaints received  | 233                | 240                | 203                |  |